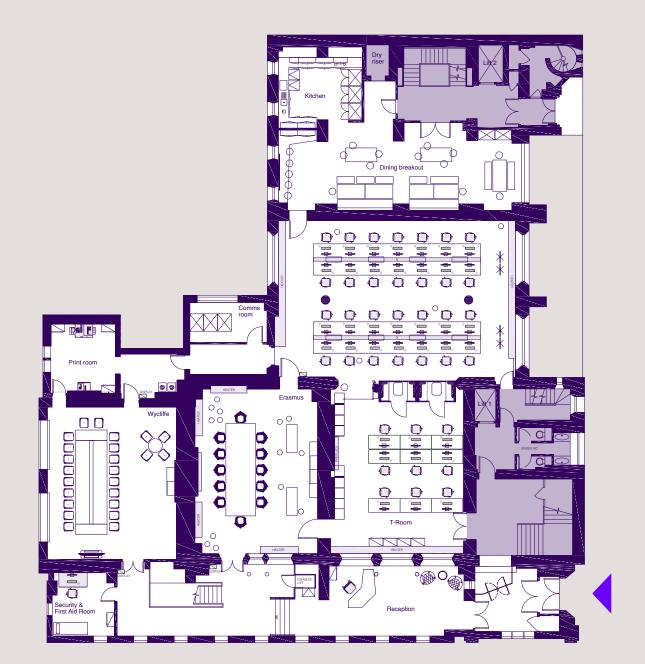

#### **GROUND FLOOR**

 OFFICE
 4,956 SQ FT

 RECEPTION
 910 SQ FT

 TOTAL
 5,866 SQ FT

FIRST FLOOR

TOTAL 1,135 SQ FT

SECOND FLOOR

TOTAL 3,501 SQ FT