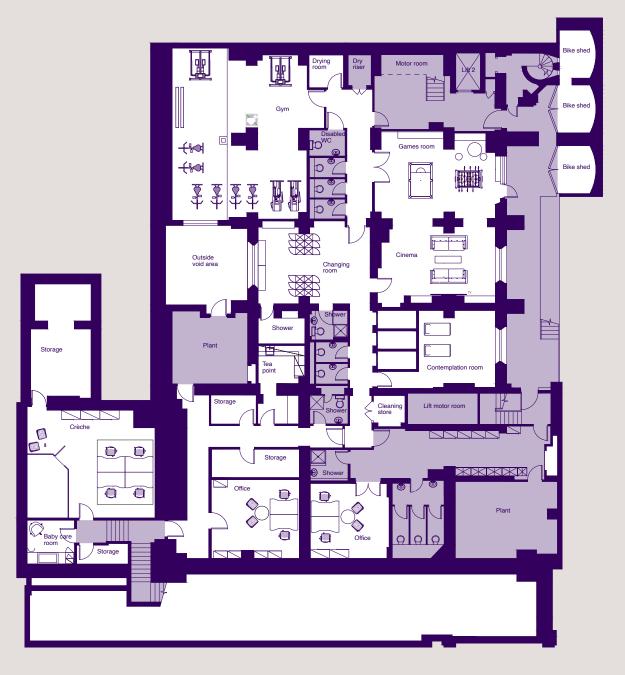

#### FLOOR PLANS: A SPACE CREATED FOR WORK AND WELLBEING

#### BASEMENT

TOTAL 3,949 SQ FT

N