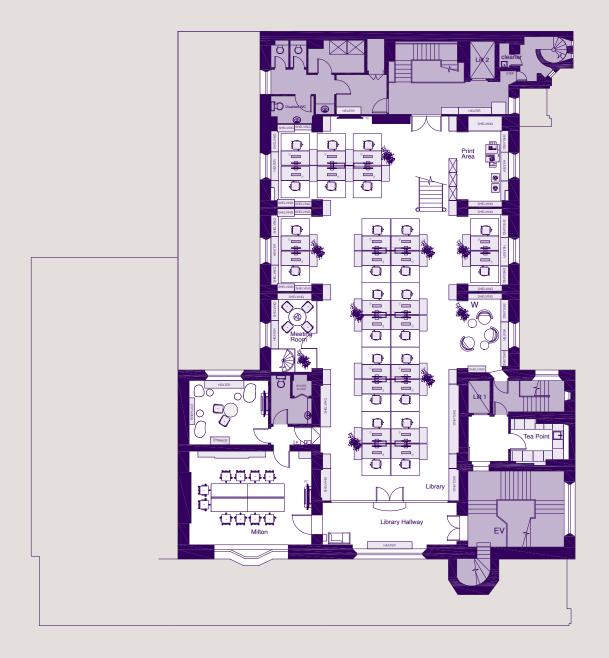

#### **GROUND FLOOR**

 OFFICE
 4,956 SQ FT

 RECEPTION
 910 SQ FT

 TOTAL
 5,866 SQ FT

FIRST FLOOR

TOTAL 1,135 SQ FT

SECOND FLOOR

TOTAL 3,501 SQ FT